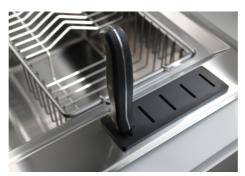

# **EQUIPMENT**

1 x Automatic waste fitting 8407 113 1x Knife holder element

### **OPTIONAL ACCESSORIES**

Iroko-wood chopping board 8643 117

Stainless steel plate rack 8100 305