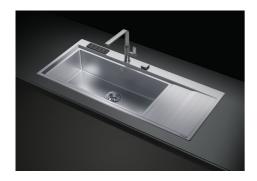

# **Sink Stripe**

Bowl on the left Kitchen Sinks Code: 4504 052

### **GALLERY**