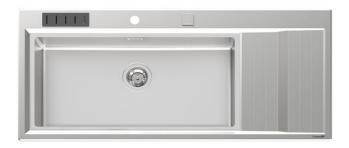

# **Sink Stripe**

Bowl on the left Kitchen Sinks Code: 4504 052

### **DETAILS**

| Edge/Installation Type | Flat Edge                                                       |
|------------------------|-----------------------------------------------------------------|
| Finish                 | Foster brushed                                                  |
| Material               | AISI 304 stainless steel                                        |
| Texture                | Foster brushed                                                  |
| Base                   | 80-90 cm                                                        |
| Dimensions             | 1173x513 mm                                                     |
| Standard fittings      | Fixing hooks, gasket, drain, overflow and siphon, boxed packing |
| Mixer holes            | 2 standard holes                                                |
| Built-in hole          | 1140 x 480 mm                                                   |
|                        |                                                                 |

| Drainer         | Yes                             |
|-----------------|---------------------------------|
| Width           | 117 cm                          |
| Bowl dimension  | 750x350mm                       |
| Number of bowls | 1 bowl                          |
| Waste fitting   | Drain with automatic PM control |