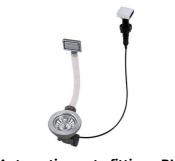

eel. A significant thickness, which guarantees the maximum sturdiness and durability.                                                                                                           |
| Perimetral overflow       | The overflow is always a security on the Foster sinks that prevents the overflow of water in case of oversights. The perimeter drain solution improves aesthetics thanks to its square and essential shape. |
| Small radius              | Bowls with squared shapes with a modern design and an increased capacity, for a minimal                                                                                                                     |

aesthetics connected with an extreme practicity.



### **TECHNICAL DATA**





# Foster ==

### **GALLERY**







# **EQUIPMENT**



Automatic waste fitting - PM 8407 113

### **OPTIONAL ACCESSORIES**



Iroko-wood chopping board 8643 117



Stainless steel plate rack 8100 305



# **RECOMMENDED PAIRINGS**



Mixer Tap Milanello 8425 100



Mixer Tap NYC 8486 000