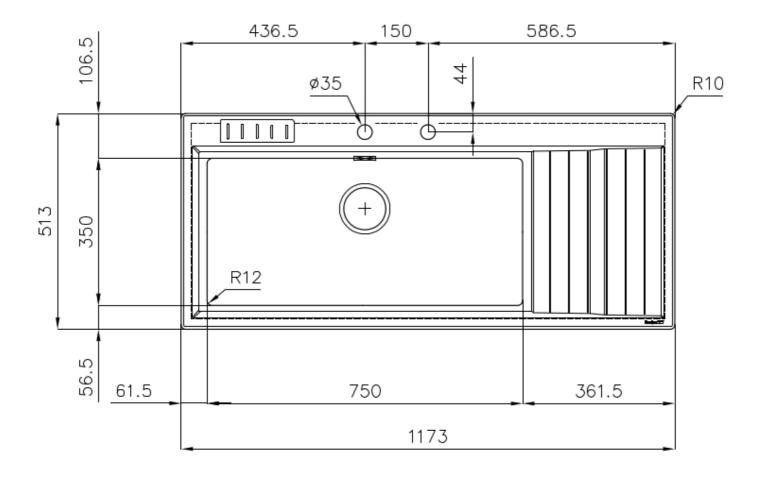

### **DETAILS**

| Edge/Installation Type | Flat Edge                                                       |
|------------------------|-----------------------------------------------------------------|
| Finish                 | Foster brushed                                                  |
| Material               | AISI 304 stainless steel                                        |
| Texture                | Foster brushed                                                  |
| Base                   | 80-90 cm                                                        |
| Dimensions             | 1173x513 mm                                                     |
| Standard fittings      | Fixing hooks, gasket, drain, overflow and siphon, boxed packing |
| Mixer holes            | 2 standard holes                                                |
| Built-in hole          | 1140 x 480 mm                                                   |
|                        |                                                                 |

| Drainer         | Yes                             |
|-----------------|---------------------------------|
| Width           | 117 cm                          |
| Bowl dimension  | 750x350mm                       |
| Number of bowls | 1 bowl                          |
| Waste fitting   | Drain with automatic PM control |