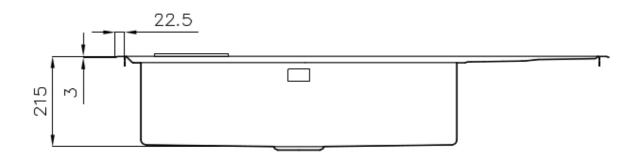

### **DETAILS**

| Edge/Installation Type | Flat Edge                                                       |
|------------------------|-----------------------------------------------------------------|
| Finish                 | Foster brushed                                                  |
| Material               | AISI 304 stainless steel                                        |
| Texture                | Foster brushed                                                  |
| Base                   | 80-90 cm                                                        |
| Dimensions             | 1173x513 mm                                                     |
| Standard fittings      | Fixing hooks, gasket, drain, overflow and siphon, boxed packing |
| Mixer holes            | 2 standard holes                                                |
| Built-in hole          | 1140 x 480 mm                                                   |
|                        |                                                                 |

### **FEATURES**

| Basket 3,5" waste fitting | The drain is equipped with a large 3.5" drain, with the practical basket cap that prevents the discharge of solid parts.                                                                                    |
|---------------------------|-------------------------------------------------------------------------------------------------------------------------------------------------------------------------------------------------------------|
| Deep bowls                | This bowls reach an important depth, over 20 cm, thanks to the advanced production technology, that can be offer great capiency and practicity in all the washing operations.                               |
| High thickness            | Imm thick steel. A significant thickness, which guarantees the maximum sturdiness and durability.                                                                                                           |
| Perimetral overflow       | The overflow is always a security on the Foster sinks that prevents the overflow of water in case of oversights. The perimeter drain solution improves aesthetics thanks to its square and essential shape. |
| Small radius              | Bowls with squared shapes with a modern design and an increased capacity, for a minimal                                                                                                                     |